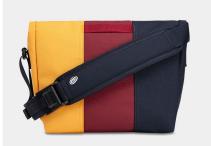

## Classic Messenger

Available in XS, S, and M

- Vista loop for attaching blinky bike lights
- Easy wipe internal TPU liner
- Coordinating Strap Pad included
- Removable crossbody strap for added stabilization (except XS)
- 100% recycled polyester from post-consumer materials