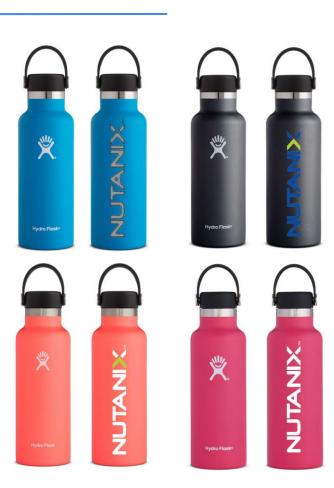

#### **TEMPSHIELD™**

Our unique double wall vacuum insulation protects temperature for hours. Cold drinks stay icy cold and hot drinks stay piping hot so you can stay refreshed for any adventure.

#### BPA-FREE

Our products are BPA-free for ultimate purity. Stay refreshed and worry-free.

#### PRO-GRADE STAINLESS STEEL

Made with 18/8 pro-grade stainless steel to ensure pure taste and no flavor transfer—and the durable construction stands up to whatever life brings.

### LIFETIME WARRANTY

Hydro Flask guarantees this Hydro Flask product with a limited lifetime warranty against manufacturer defects.

Taipei 2.0

Available in 50cm and 61cm Material: Polycarbonate Case Type: Hard Case