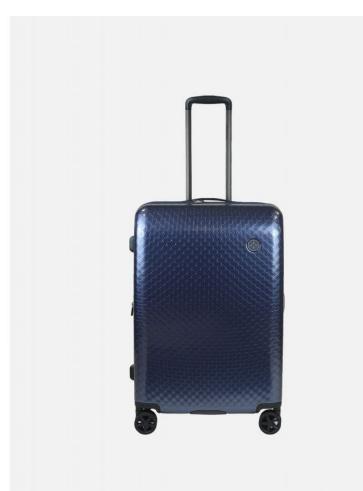

## Lapland

Available in small (34 x 22 x 48) and medium (46 x 28 x 65) Material: Polycarbonate, Roll-EZ Wheels Case Type: Hard Case

Expandable

Security Zipper

Built-in TSA approved combination lock

4 Twin Wheels

Push Button Aluminium Trolley

Compression Straps

Lightweight