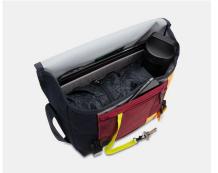

## Classic Messenger

Available in XS, S, and M

- Vista loop for attaching blinky bike lights
- Easy wipe internal TPU liner
- Coordinating Strap Pad included
- Removable crossbody strap for added stabilization (except XS)
- 100% recycled polyester from post-consumer materials