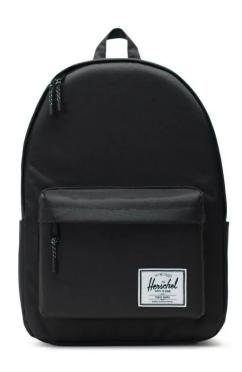

## Classic Backpack

- Signature striped liner
- 15" laptop sleeve
- Zippered closures with Prusik cord pulls
- Front pocket with key clip
- Dual water bottle pockets

Actual