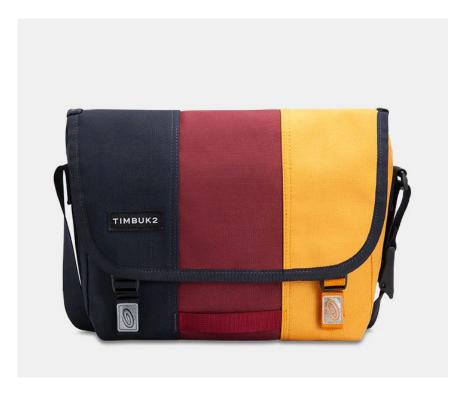

## Classic Messenger

Available in XS, S, and M

- Vista loop for attaching blinky bike lights
- Easy wipe internal TPU liner
- Coordinating Strap Pad included
- Removable crossbody strap for added stabilization (except XS)
- 100% recycled polyester from post-consumer materials